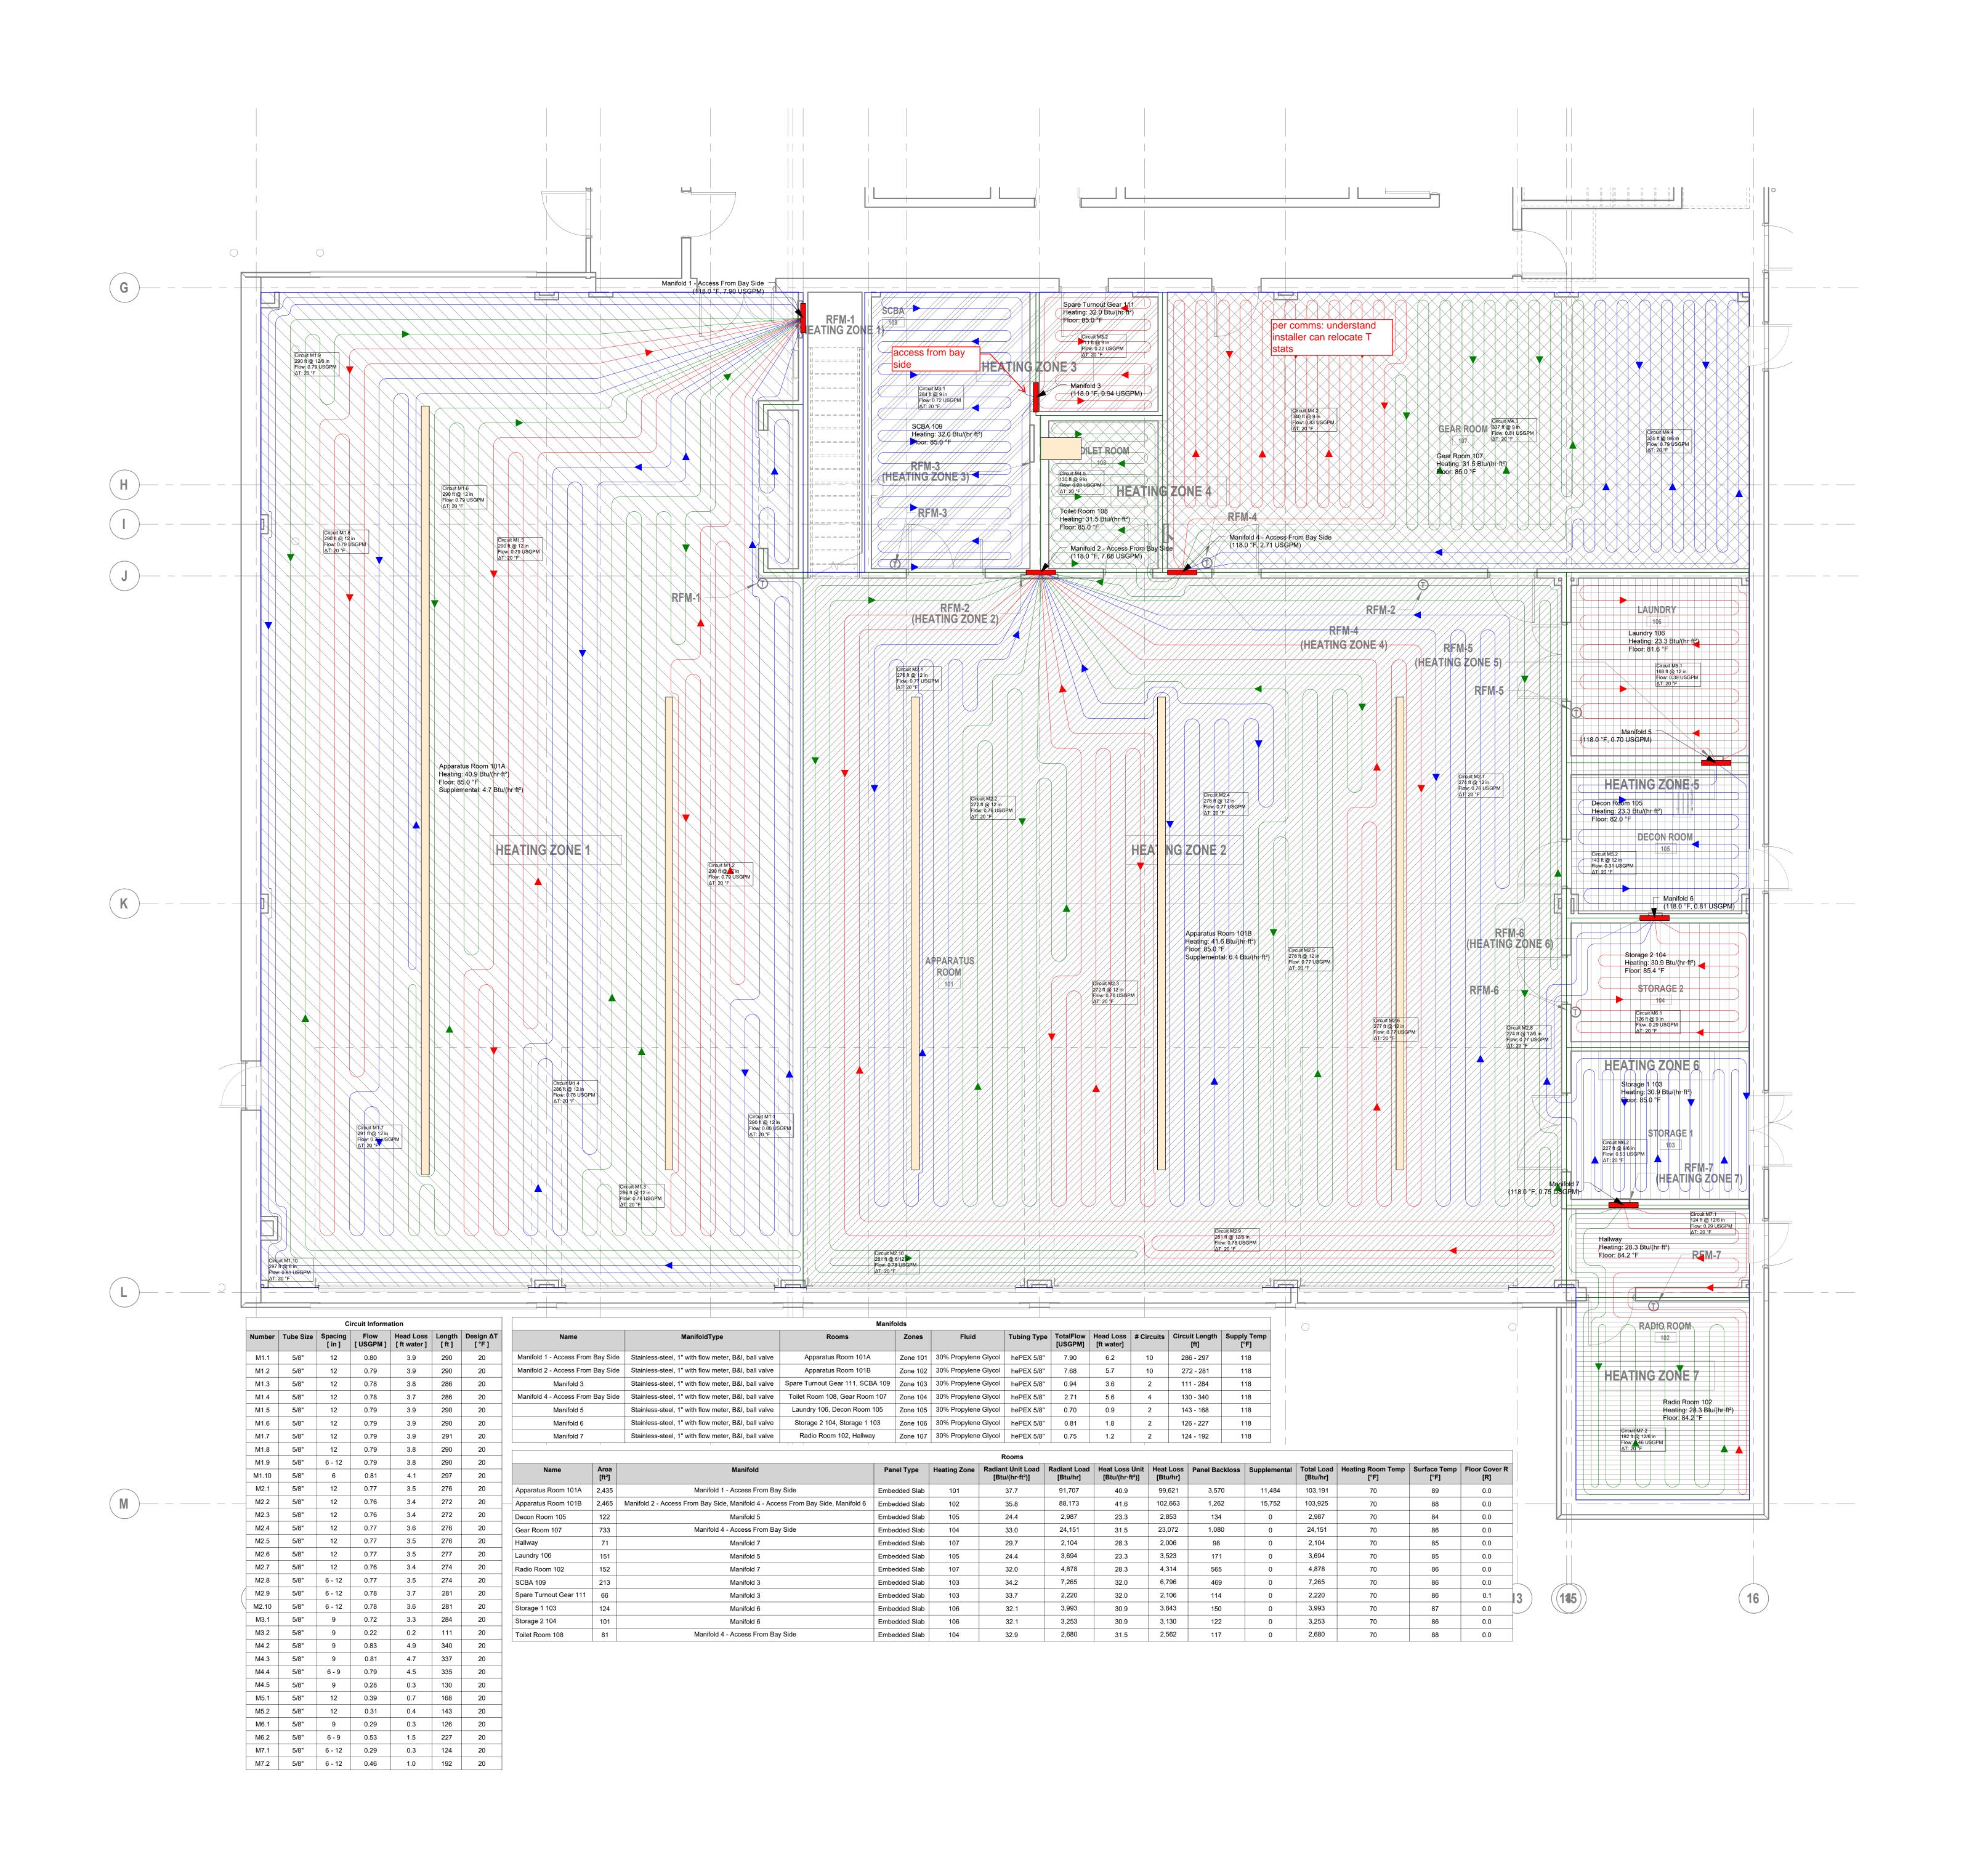

# Uponor

DISCLAIMER:

Note: Details of the tubing bend radius have been simplified for clarity. Consult tubing manufacturer for specific bend radius recommendations.

| Vails Gate Fire Department | CUSTOMER: |
|----------------------------|-----------|
|                            | CUSTOME   |

PROJECT NO.: 43204H R1

SCALE: 1/4"=1'

Ground Floor

DRAWN BY:

David Riggs
Created Using LoopCAD 2023 23.0.0594 (8/13/2024)

DATE:

7/9/2024

# REVISIONS

| No | Desc                                                                                       | Date      |
|----|--------------------------------------------------------------------------------------------|-----------|
| 1  | Moved Manifold 4. In zones 1 & 2 avoided trench drains and increased slab thickness to 8". | 7/8/2024  |
| 2  | Added Manifold Access Notes                                                                | 8/13/2024 |